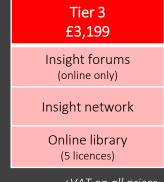

#### Tier 1 Tier 2 £6,199 £14,499 Insight forums Insight forums (in person & online) (in person & online) Insight network Insight network Online library Online library (50 licences) (15 licences) Capability Capability benchmarking benchmarking

+VAT on all prices

For more information visit our website

Professional advice

Team development (600 credits)