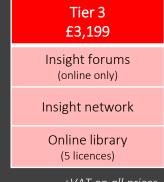

#### Tier 1 Tier 2 £6,199 £14,499 Insight forums Insight forums (in person & online) (in person & online) Insight network Insight network Online library Online library (50 licences) (15 licences) Capability Capability benchmarking benchmarking